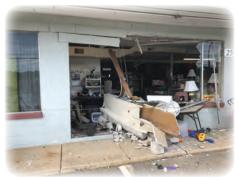

#### Hickory Center Damaged in Accident

On September 21, 2021, the LMS Compassion Center in Hickory (Bel Air. MD) was struck by a car, narrowly missing an LMS staffer inside the center by five feet. She was not injured.

A motorcyclist involved in the accident with the car had to be airlifted to a local shock-trauma center. The driver of the car was reportedly not seriously injured. Please keep them in your prayers.

The Hickory Center sustained structural continued on back

#### Hickory Center (cont.)

damage in the impact and will remain closed until repairs are made.

The center, located at 2500 Conowingo Road, opened in the fall of 2015 and is the newest of the LMS Compassion Centers.